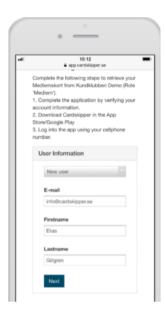

## **Step 1** Click on the link.

Choose "New user" and enter your e-mail address (and mobile number) together with your name, and click on "Next".

**Step 3**Download Cardskipper on Google Play / Appstore.