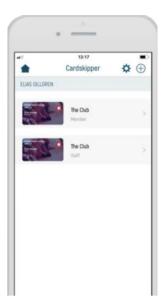

# 5. I already have a Cardskipper member card and want to add another member card.