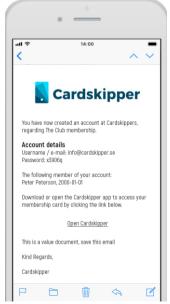

# 2. I have received an installation e-mail on my computer, what do I do?

### Step 1

Click on "Open Cardskipper".

You have now created an account at Cardskippers, regarding The Club membership.

#### Account details

Username / e-mail: info@cardskipper.se Password: x3906q

The following member of your account: Peter Peterson, 2000-01-01

Download or open the Cardskipper app to access your membership card by clicking the link below.

Open Cardskipper

This is a value document, save this email

Kind Regards,

Cardskipper

**Step 1**Download the Cardskipper app from Google Play / App Store.

**Step 3**Open the app that you have installed in your unit, and then click on "Login".

Enter you e-mail address and the password provided in the e-mail.