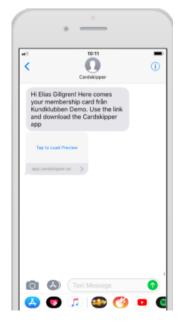

## I have received an installation SMS/e-mail on my mobile, what do I do?

## **Step 1** Click on the link.

Choose "New user" and enter your e-mail address (and mobile number) together with your name, and click on "Next".

**Step 3**Download Cardskipper on Google Play / Appstore.