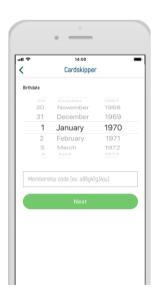

### Step 1

Click on the plus sign at the top on the right. If you have an android unit, the plus sign will appear at the bottom on the right.

Fill in your date of birth and enter the member code that you received by email; if you have not received an e-mail, you must check your e-mail address with your club. Click on "Next".