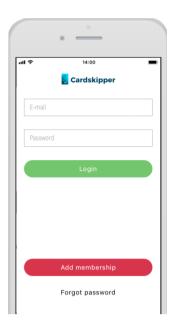

the password provided in the e-mail.

# 2. I have received an installation e-mail on my computer, what do I do?

### Step 1

Click on "Open Cardskipper".



You have now created an account at Cardskippers, regarding The Club membership.

#### Account details

Username / e-mail: info@cardskipper.se Password: x3906q

The following member of your account: Peter Peterson, 2000-01-01

Download or open the Cardskipper app to access your membership card by clicking the link below.

Open Cardskipper

This is a value document, save this email

Kind Regards,

Cardskipper

**Step 1**Download the Cardskipper app from Google Play / App Store.



**Step 3**Open the app that you have installed in your unit, and then click on "Login".



Enter you e-mail address and the password provided in the e-mail.



## 3. I have not received an SMS or email?

This may be because your club has entered the wrong telephone number or e-mail address. Consult your club and check that it has the right information in its register.

## 4. I do not have a smartphone and need to access my member card.

Use the internet to access your member card. Follow the link and enter your date of birth and the member code you received in the e-mail. If this does not work, please contact your club.

# 5. I already have a Cardskipper member card and want to add another member card.

### Step 1

Click on the plus sign at the top on the right. If you have an android unit, the plus sign will appear at the bottom on the right.



Fill in your date of birth and enter the member code that you received by email; if you have not re